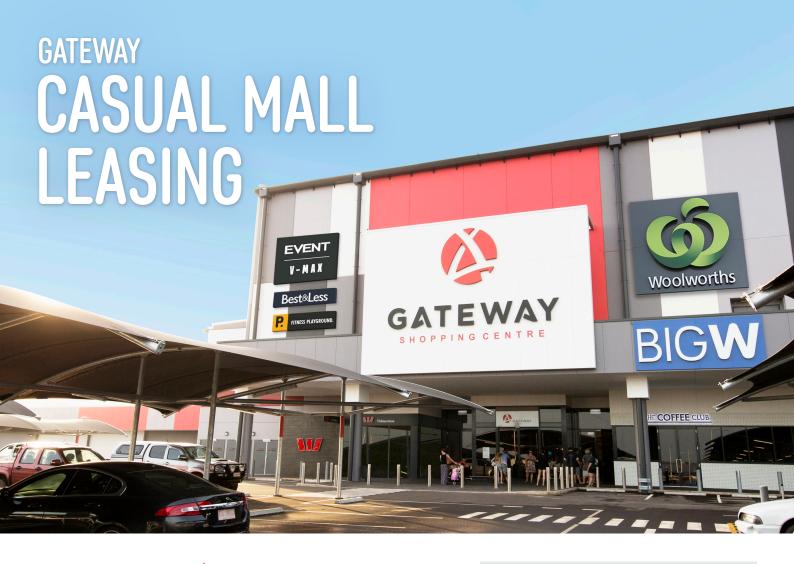

# GATEWAY IS DARWIN'S NEWEST SHOPPING CENTRE, PROMINENTLY POSITIONED AT THE JUNCTION OF STUART HIGHWAY. ROYSTONEA AVENUE AND YARRAWONGA ROAD.

Gateway is located in Palmerston, one of Australia's fastest growing cities<sup>^</sup> and is an easy 20-minute drive from Darwin CBD and surrounds. With an abundance of undercover and shaded parking, Gateway provides convenient single level shopping, entertainment and service options for Darwin residents to enjoy.

Gateway is anchored by Woolworths, BIG W, Best&Less, Event Cinemas (Darwin's only V-Max cinemas), Adventure Land (Darwin's largest indoor play zone), Fitness Playground (24-hour gym), 500-seat Food Court, plus over 90 specialty stores.