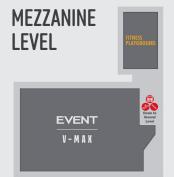

#### **CASUAL LEASING SITES**

| Site | Location           | Size    | Power |
|------|--------------------|---------|-------|
| 1    | Hoskings Jewellers | 3m x 3m | Yes   |
| 2    | Gloria Jeans       | 3m x 3m | No    |
| 4    | Optus              | 3m x 3m | No    |
| 5    | Vodafone           | 3m x 3m | Yes   |
| 6    | Community Site     | 3m x 3m | Yes   |
| 7    | Michael Hill       | 3m x 3m | Yes   |
| 8    | Ally Fashion       | 3m x 3m | Yes   |
| 9    | Lovisa             | 3m x 3m | No    |
| 10   | Pavilions          | 3m x 3m | No    |