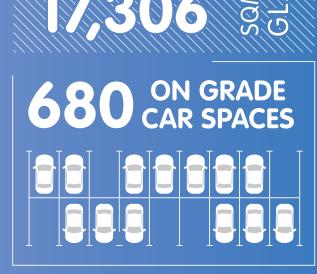

## BRICKWORKS MARKETPLACE

Brickworks Marketplace is a vibrant convenience based shopping centre catering to everyday needs, with a diverse range of general retail, services and casual dining. Completed in June 2015 Brickworks Marketplace boasts a Big W, Woolworths Supermarket, Tony & Mark's fresh produce, alfresco dining options, fashion shopping and a full range of services, plus over 680 convenient car parks.