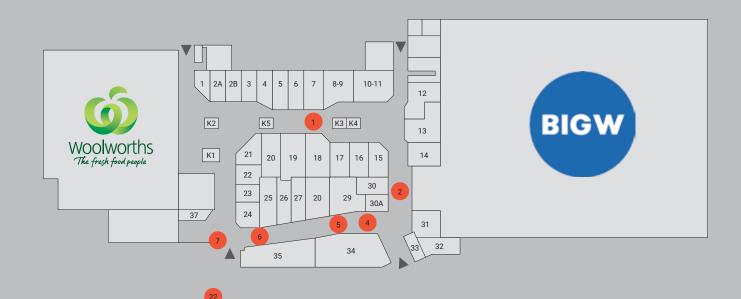

## **CASUAL LEASING SITES**

| Site | Location                        | Size     | Power |
|------|---------------------------------|----------|-------|
| 1    | Opp Rockmans and Australia Post | 3x3m     | Yes   |
| 2    | Opp BIG W                       | 2x2m     | Yes   |
| 4    | Opp Pharmacy                    | 3x2.5m   | Yes   |
| 5    | Opp Salon Express               | 4x2m     | Yes   |
| 6    | Opp Dome                        | 4x2m     | Yes   |
| 7    | Left of Dome Site               | 2.5x2.5m | Yes   |
| 22   | Car Park Site                   | 3x3m     | No    |